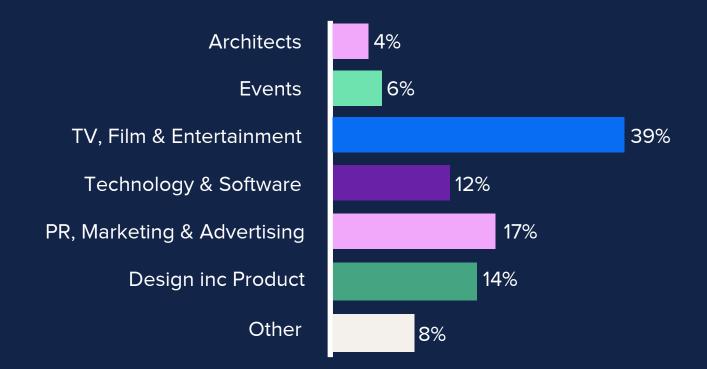

# **COVID-19 impact** on the creatives industries

WardWilliams Creative recently surveyed our clients to find out what Government support they have received and how Covid-19 is expected to influence the future of their creative business.

### Which sector are you in?



#### Have you used any government support?



You can learn more about all the above schemes and how to apply for these schemes on our <u>website</u>.

## Will you have to make redundancies as the furlough scales back?

67%

Out of the clients surveyed: 67% said they were not planning on making any redundancies.

While only 5% were looking to make redundancies and 28% wasn't sure.

## What is the outlook for your business for the next 12 months?



#### For more information on the survey results. Please visit our website.