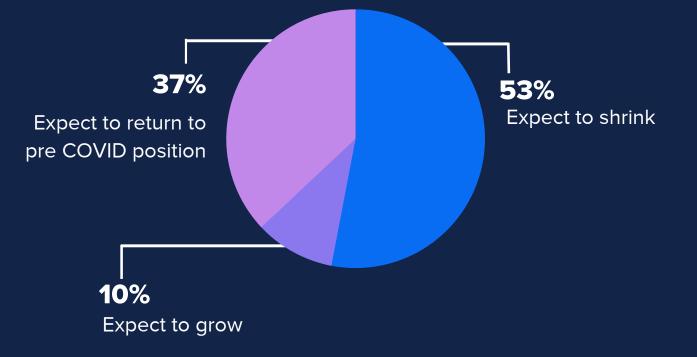

# **COVID-19 impact** on the creatives industries

WardWilliams Creative recently surveyed our clients to find out what Government support they have received and how Covid-19 is expected to influence the future of their creative business.

### Which sector are you in?



#### Have you used any government support?



You can learn more about all the above schemes and how to apply for these schemes on our <u>website</u>.

## Will you have to make redundancies as the furlough scales back?

67%

Out of the clients surveyed: 67% said they were not planning on making any redundancies.

While only 5% were looking to make redundancies and 28% wasn't sure.

## What is the outlook for your business for the next 12 months?



#### For more information on the survey results. Please visit our website.