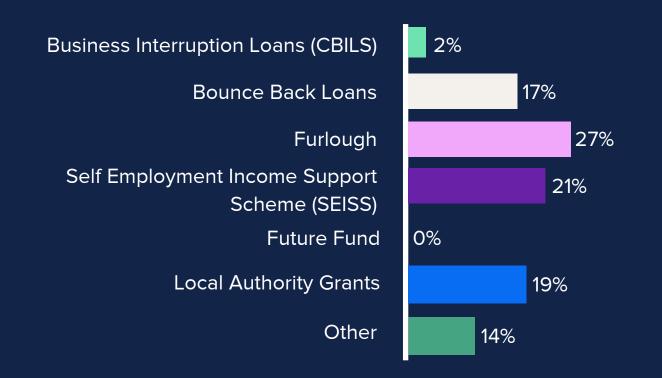

#### Have you used any government support?

You can learn more about all the above schemes and how to apply for these schemes on our <u>website</u>.